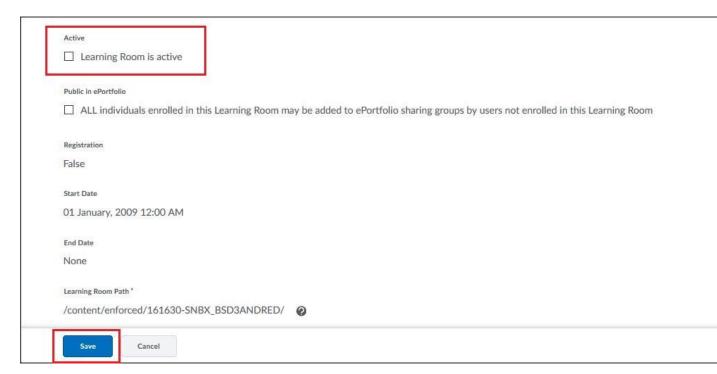

Figure 25 - The (homepage level) Staff Tools Widget

- 2. Click on the module you wish to make active within the widget.
- 3. You will be taken to the Learning Room Homepage for the module. Click on Edit Room -> Learning Room Information -> scroll down to locate the check box for Learning Rom Is Active

Figure 26 - Learning Room Activation

- 4. Click the **Save** button, at the bottom left of the menu.
- 5. The learning room is now visible to those students enrolled on it.
- 6. To remove the learning room from student view, return to this area and inactivate the learning room unchecking the **Active** box.