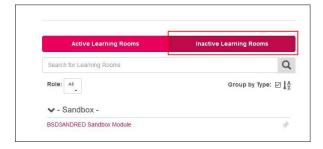

1. Log into NOW and locate the Active\Inactive Learning Rooms widget on your homepage

Any inactive modules on which you are enrolled will be displayed in this widget. See screen shot on next page.

**Note**:- Only Programme\Module Leaders are able to activate learning rooms.

Figure 25 - The (homepage level) Staff Tools Widget

- 2. Click on the module you wish to make active within the widget.
- 3. You will be taken to the Learning Room Homepage for the module. Click on Edit Room -> Learning Room Information -> scroll down to locate the check box for Learning Rom Is Active